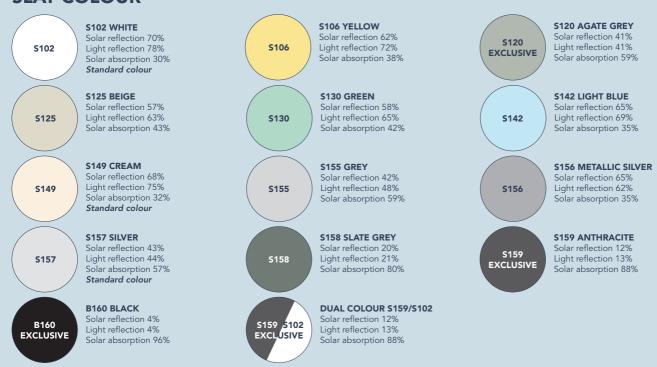

### ADD A SPLASH OF COLOUR

Our Venetian Uni-Blinds® are designed to match any home. With 14 colours to choose from we're certain there is one perfect for you.

### **SLAT COLOUR**

<sup>\*</sup>Please consider on south-facing elevations the high solar heat gain during the summer months may result in the glass being too warm to touch. In this case, we recommend a high solar control glass type such as SKN 176 which will reduce but not eradicate the heat. Please bare this in mind when choosing the colour of your Uni-Blinds® especially S158, S159 and B160.

<sup>\*\*</sup>Colour specifications may be subject to change