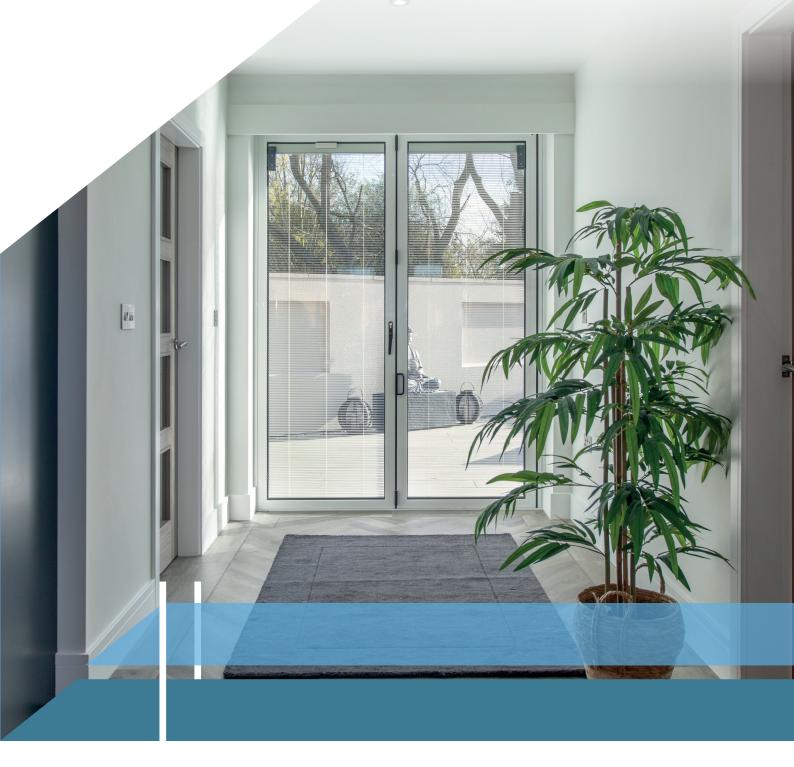

### INNOVATION COMES BUILT IN

Wire-free solar powered, eco-friendly simplicity is at the heart of the advanced W Smart system with ScreenLine® inside. This system enables a Venetian blind encapsulated within a double-glazed unit to be raised, lowered and slat tilted via a single control device attached to the window, or by remote control. Suitable for both residential and commercial environments, W Smart is sleek, maintenance-free and available for Uni-Blinds® integral blinds within 20, 22, 27 or 29mm cavities.

### Why choose the W Smart?

W Smart is perfect for sustainable homes and commercial properties. It combines the latest innovations in ecological Italian design with the long term reliability and superb build quality that defines every ScreenLine® system. The carbon-saving motorised blinds feature a smooth and quiet 3.6V motor, powered by a solar power charged lithium-ion battery, for use any time of the day or night. They are easy to operate too thanks to an intuitive touch control unit complete with LED illuminated arrows and low-battery indicator.