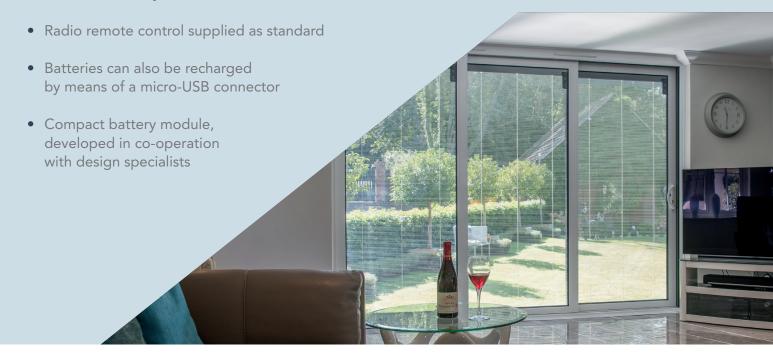

### Why choose the W Smart?

W Smart is perfect for sustainable homes and commercial properties. It combines the latest innovations in ecological Italian design with the long term reliability and superb build quality that defines every ScreenLine® system. The carbon-saving motorised blinds feature a smooth and quiet 3.6V motor, powered by a solar power charged lithium-ion battery, for use any time of the day or night. They are easy to operate too thanks to an intuitive touch control unit complete with LED illuminated arrows and low-battery indicator.

### W Smart control system

In W (Wireless) Smart systems, blinds are raised and lowered by a control device which allows light and heat gains to be adjusted with ease. A user-friendly, versatile and energy-saving system, its power comes from an externally mounted solar panel and it is guaranteed to provide excellent shading performance.