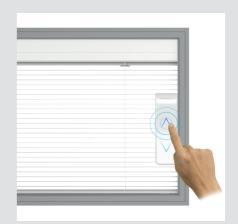

## HOW THE W SMART OPERATES

### W Smart control system

In W (Wireless) Smart systems, blinds are raised and lowered by a control device which allows light and heat gains to be adjusted with ease. A user-friendly, versatile and energy-saving system, its power comes from an externally mounted solar panel and it is guaranteed to provide excellent shading performance.