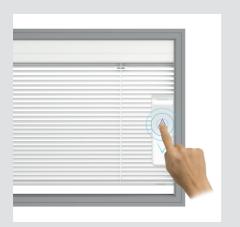

## HOW THE W SMART OPERATES

### W Smart control system

In W (Wireless) Smart systems, blinds are raised and lowered by a control device which allows light and heat gains to be adjusted with ease. A user-friendly, versatile and energy-saving system, its power comes from an externally mounted solar panel and it is guaranteed to provide excellent shading performance.