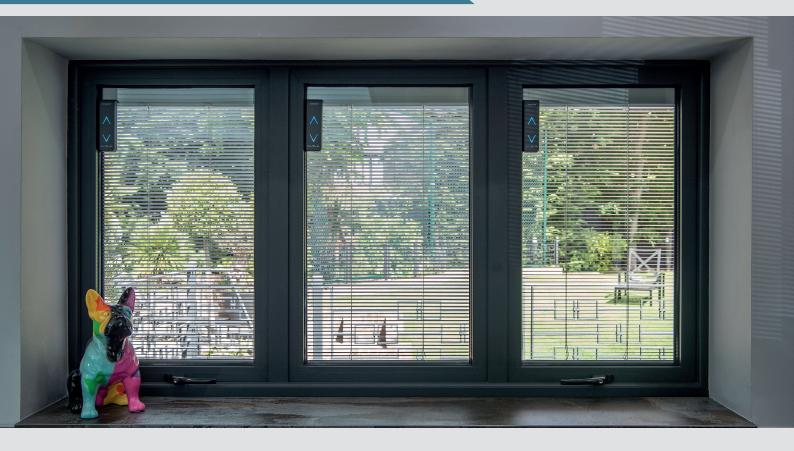

### A remote-controlled integral Venetian blind which oozes appeal:

- Streamlined installation procedure
- No need for an electrician to install
- Energy saving
- For 20, 22, 27 and 29mm cavities, in Venetian Uni-Blinds®
- Touch control keys

### W Smart control system

In W (Wireless) Smart systems, blinds are raised and lowered by a control device which allows light and heat gains to be adjusted with ease. A user-friendly, versatile and energy-saving system, its power comes from an externally mounted solar panel and it is guaranteed to provide excellent shading performance.