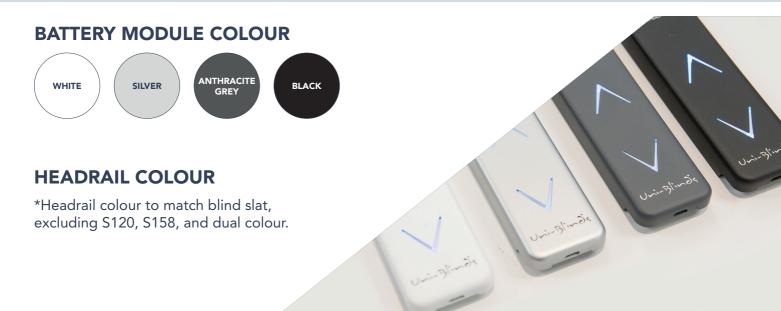

### ADD A SPLASH OF COLOUR

Our Venetian Uni-Blinds® are designed to match any home. With 14 colours to choose from we're certain there is one perfect for you.

### **SLAT COLOUR**

<sup>\*</sup>Please consider on south-facing elevations the high solar heat gain during the summer months may result in the glass being too warm to touch. In this case, we recommend a high solar control glass type such as SKN 176 which will reduce but not eradicate the heat. Please bare this in mind when choosing the colour of your Uni-Blinds® especially S158, S159 and B160.