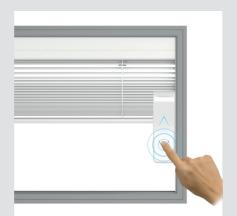

## HOW THE W SMART OPERATES

### W Smart control system

In W (Wireless) Smart systems, blinds are raised and lowered by a control device which allows light and heat gains to be adjusted with ease. A user-friendly, versatile and energy-saving system, its power comes from an externally mounted solar panel and it is guaranteed to provide excellent shading performance.