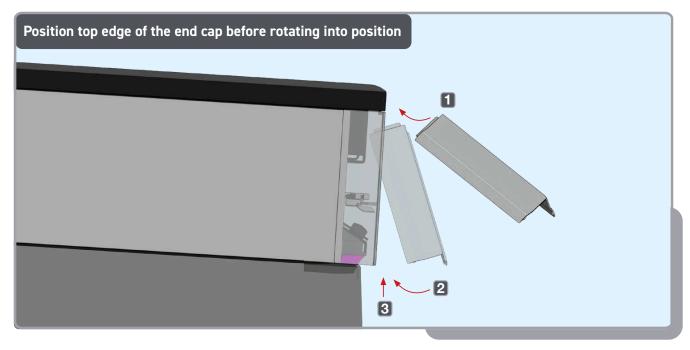

LAZING UNIT







Store safely to avoid damage



### REMOVAL OF GLAZING RETAINERS











A

Repeat this process on all corners of the unit. Retain Pawls for reinstall







Remove corner keys and cleats, keep for re-install



### **RE-FITTING GLASS UNIT AND RETAINERS**







Before installing check glazing retainers for shards of glass or debris. Clean if necessary.









Ensure the corner key is correct way up and cleat aligns. Then fit the two glazing retainer lengths





### **RE-FITTING GLAZING RETAINERS**













### Adjust the pawls until profiles sit flush to each other









# FITTING GLAZING UNIT









# FIXING FLAT GLASS UNIT







# INSTALL EXTERNAL FASCIA'S













# **INSTALL CORNER CAPS**







### Re-fit corner cap clips before fitting caps