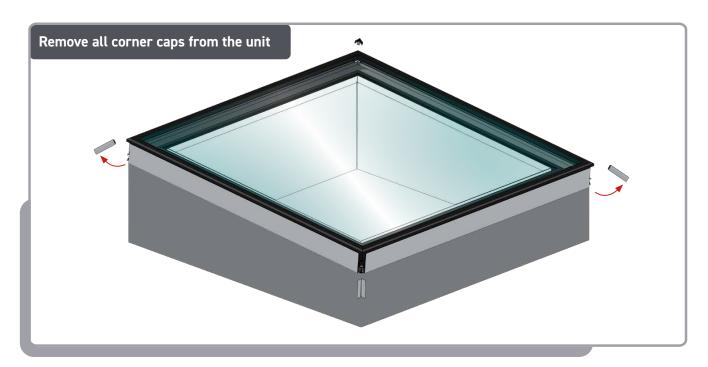

# Flat Glass

Deglazing Guide

# REMOVE CORNER CAPS









Remove clips and keep for re-install



### REMOVE EXTERNAL FASCIA'S

2







Remove clips and keep for re-install



# REMOVE SECURITY SCREWS











Remove steel brackets and keep for re-install



### REMOVE GLAZING UNIT







Store safely to avoid damage



### REMOVAL OF GLAZING RETAINERS











A

Repeat this process on all corners of the unit. Retain Pawls for reinstall







Remove corner keys and cleats, keep for re-install



### **RE-FITTING GLASS UNIT AND RETAINERS**







Before installing check glazing retainers for shards of glass or debris. Clean if necessary.









Ensure the corner key is correct way up and cleat aligns. Then fit the two glazing retainer lengths





### **RE-FITTING GLAZING RETAINERS**













### Adjust the pawls until profiles