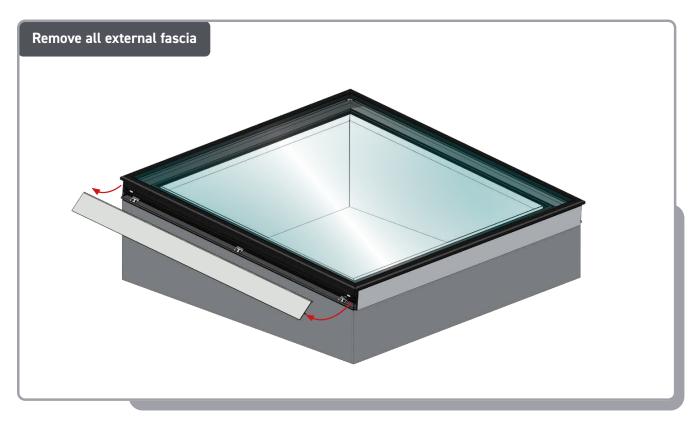

# Flat Glass

Deglazing Guide

# REMOVE CORNER CAPS









Remove clips and keep for re-install



### REMOVE EXTERNAL FASCIA'S

2







Remove clips and keep for re-install



# REMOVE SECURITY SCREWS











Remove steel brackets and keep for re-install



### REMOVE GLAZING UNIT







Store safely to avoid damage



### REMOVAL OF GLAZING RETAINERS











A

Repeat this process on all corners of the unit. Retain Pawls for reinstall







Remove corner keys and cleats, keep for re-install



### **RE-FITTING GLASS UNIT AND RETAINERS**







Before installing check glazing retainers for shards of glass or debris. Clean if necessary.









Ensure the corner key is correct way up and cleat aligns. Then fit the two glazing retainer lengths





### **RE-FITTING GLAZING RETAINERS**













### Adjust the pawls until profiles sit flush to each other









# FITTING GLAZING UNIT









# FIXING FLAT