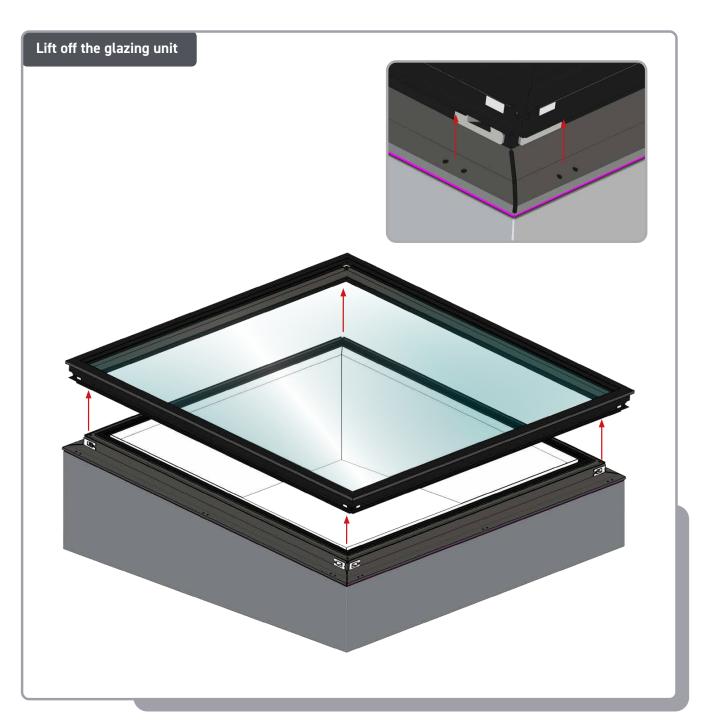

# Flat Glass

Deglazing Guide

# REMOVE CORNER CAPS









Remove clips and keep for re-install



### REMOVE EXTERNAL FASCIA'S

2







Remove clips and keep for re-install



# REMOVE SECURITY SCREWS











Remove steel brackets and keep for re-install



### REMOVE GLAZING UNIT







Store safely to avoid damage



### REMOVAL OF GLAZING RETAINERS











A

Repeat this process on all corners of the unit. Retain Pawls for reinstall







Remove corner keys and cleats, keep for re-install



### **RE-FITTING GLASS UNIT AND RETAINERS**







Before installing check glazing retainers for shards of glass or debris. Clean if necessary.









Ensure the corner key is correct way up and cleat aligns. Then fit the two glazing retainer lengths





### **RE-FITTING GLAZING RETAINERS**













### Adjust the pawls until profiles sit flush to each other









# FITTING GLAZING UNIT









# FIXING FLAT GLASS UNIT







# INSTALL EXTERNAL FASCIA'S













# **INSTALL CORNER CAPS**







### Re-fit corner cap clips before fitting caps