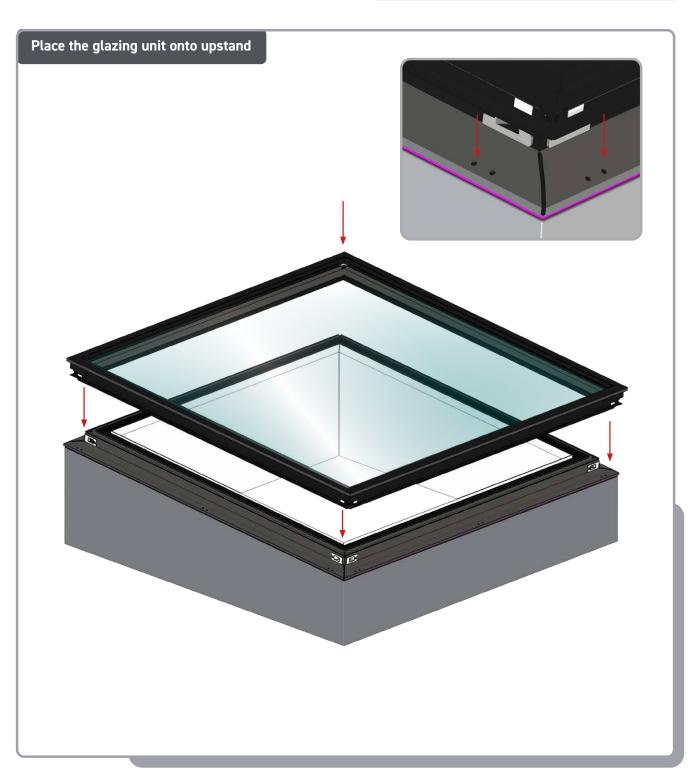

RNAL FASCIA'S

2







Remove clips and keep for re-install



# REMOVE SECURITY SCREWS











Remove steel brackets and keep for re-install



### REMOVE GLAZING UNIT







Store safely to avoid damage



### REMOVAL OF GLAZING RETAINERS











A

Repeat this process on all corners of the unit. Retain Pawls for reinstall







Remove corner keys and cleats, keep for re-install



### **RE-FITTING GLASS UNIT AND RETAINERS**







Before installing check glazing retainers for shards of glass or debris. Clean if necessary.









Ensure the corner key is correct way up and cleat aligns. Then fit the two glazing retainer lengths





### **RE-FITTING GLAZING RETAINERS**













### Adjust the pawls until profiles sit flush to each other









# FITTING GLAZING UNIT









# FIXING FLAT GLASS UNIT







# INSTALL EXTERNAL FASCIA'S













# **INSTALL CORNER CAPS**







### Re-fit corner cap clips before fitting caps