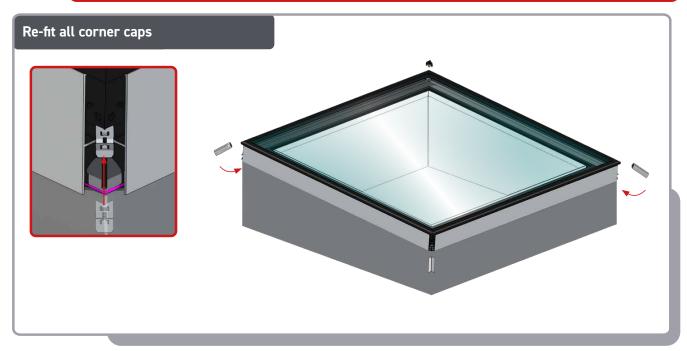

GLAZING UNIT







Store safely to avoid damage



### REMOVAL OF GLAZING RETAINERS











A

Repeat this process on all corners of the unit. Retain Pawls for reinstall







Remove corner keys and cleats, keep for re-install



### **RE-FITTING GLASS UNIT AND RETAINERS**







Before installing check glazing retainers for shards of glass or debris. Clean if necessary.









Ensure the corner key is correct way up and cleat aligns. Then fit the two glazing retainer lengths





### **RE-FITTING GLAZING RETAINERS**













### Adjust the pawls until profiles sit flush to each other









# FITTING GLAZING UNIT









# FIXING FLAT GLASS UNIT







# INSTALL EXTERNAL FASCIA'S













# **INSTALL CORNER CAPS**







### Re-fit corner cap clips before fitting caps