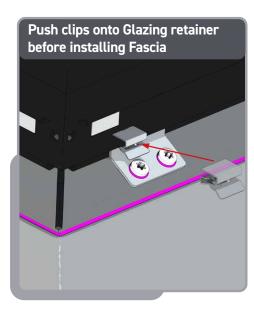

E SECURITY SCREWS











Remove steel brackets and keep for re-install



### REMOVE GLAZING UNIT







Store safely to avoid damage



### REMOVAL OF GLAZING RETAINERS











A

Repeat this process on all corners of the unit. Retain Pawls for reinstall







Remove corner keys and cleats, keep for re-install



### **RE-FITTING GLASS UNIT AND RETAINERS**







Before installing check glazing retainers for shards of glass or debris. Clean if necessary.









Ensure the corner key is correct way up and cleat aligns. Then fit the two glazing retainer lengths





### **RE-FITTING GLAZING RETAINERS**













### Adjust the pawls until profiles sit flush to each other









# FITTING GLAZING UNIT









# FIXING FLAT GLASS UNIT







# INSTALL EXTERNAL FASCIA'S













# **INSTALL CORNER CAPS**







### Re-fit corner cap clips before fitting caps