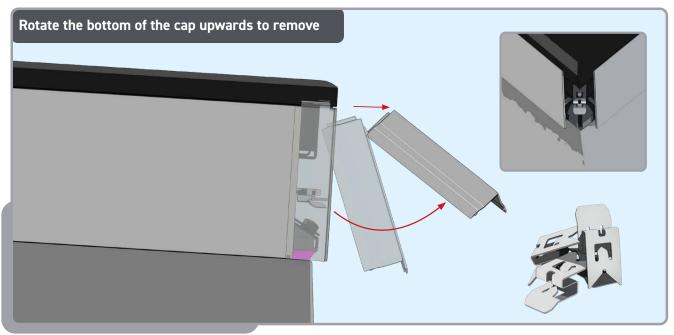

# Flat Glass

Deglazing Guide

# REMOVE CORNER CAPS









Remove clips and keep for re-install



### REMOVE EXTERNAL FASCIA'S

2







Remove clips and keep for re-install



# REMOVE SECURITY SCREWS











Remove steel brackets and keep for re-install



### REMOVE GLAZING UNIT







Store safely to avoid damage



### REMOVAL OF GLAZING RETAINERS











A

Repeat this process on all corners of the unit. Retain Pawls for reinstall







Remove corner keys and cleats, keep for re-install



### **RE-FITTING GLASS UNIT AND RETAINERS**







Before installing check glazing retainers for shards of glass or debris. Clean if necessary.









Ensure the corner key is correct way up and cleat aligns. Then fit the two glazing retainer lengths





### **RE-FITTING GLAZING RETAINERS**













### Adjust the pawls until profiles si