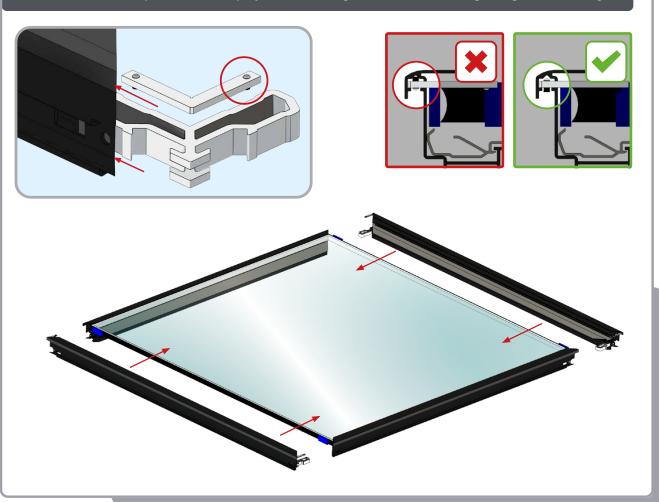

### **RE-FITTING GLASS UNIT AND RETAINERS**

Before installing check glazing retainers for shards of glass or debris. Clean if necessary.

Ensure the corner key is correct way up and cleat aligns. Then fit the two glazing retainer lengths

### **RE-FITTING GLAZING RETAINERS**