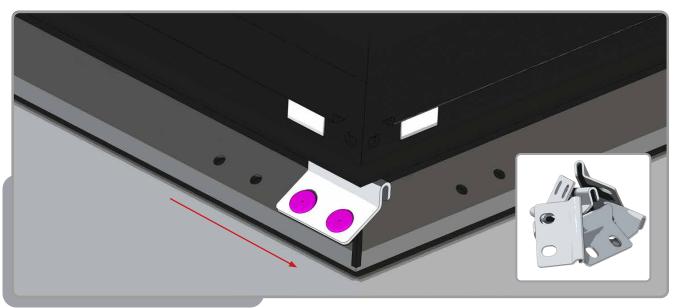

# Flat Glass

Deglazing Guide

# REMOVE CORNER CAPS









Remove clips and keep for re-install



### REMOVE EXTERNAL FASCIA'S

2







Remove clips and keep for re-install



# REMOVE SECURITY SCREWS











Remove steel brackets and keep for re-install



### REMOVE GLAZING UNIT







Store safely to avoid damage



### REMOVAL OF GLAZING RETAINERS











A

Repeat this process on all corners of the unit. Retain Pawls for reinstall







Remove corner keys and cleats, keep for re-install



### **RE-FITTING GLASS UNIT AND RETAINERS**







Before installing check glazing retainers for shards of glass or debris. Clean if necessary.









Ensure the corner key is correct way up and cleat aligns. Then fit the two glazing retainer lengths





### **RE-FITTING GLAZING RETAINERS**













### Adjust the pawls until profiles sit flush to each other









# FITTING GLAZING UNIT









# FIXING FLAT GLASS UNIT







# INSTALL EXTERNAL FASCIA'S













# **INSTALL CORNER