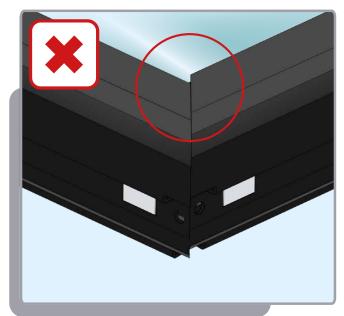

ep for re-install



### REMOVE EXTERNAL FASCIA'S

2







Remove clips and keep for re-install



# REMOVE SECURITY SCREWS











Remove steel brackets and keep for re-install



### REMOVE GLAZING UNIT







Store safely to avoid damage



### REMOVAL OF GLAZING RETAINERS











A

Repeat this process on all corners of the unit. Retain Pawls for reinstall







Remove corner keys and cleats, keep for re-install



### **RE-FITTING GLASS UNIT AND RETAINERS**







Before installing check glazing retainers for shards of glass or debris. Clean if necessary.









Ensure the corner key is correct way up and cleat aligns. Then fit the two glazing retainer lengths





### **RE-FITTING GLAZING RETAINERS**













### Adjust the pawls until profiles sit flush to each other









# FITTING GLAZING UNIT









# FIXING FLAT GLASS UNIT







# INSTALL EXTERNAL FASCIA'S













# **INSTALL CORNER CAPS**







### Re-fit corner cap clips before fitting caps