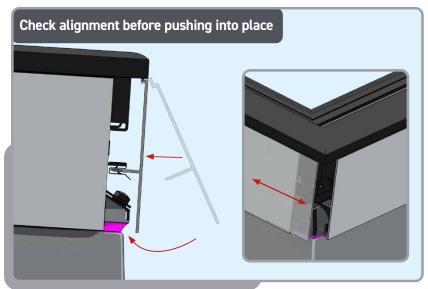

SECURITY SCREWS











Remove steel brackets and keep for re-install



### REMOVE GLAZING UNIT







Store safely to avoid damage



### REMOVAL OF GLAZING RETAINERS











A

Repeat this process on all corners of the unit. Retain Pawls for reinstall







Remove corner keys and cleats, keep for re-install



### **RE-FITTING GLASS UNIT AND RETAINERS**







Before installing check glazing retainers for shards of glass or debris. Clean if necessary.









Ensure the corner key is correct way up and cleat aligns. Then fit the two glazing retainer lengths





### **RE-FITTING GLAZING RETAINERS**













### Adjust the pawls until profiles sit flush to each other









# FITTING GLAZING UNIT









# FIXING FLAT GLASS UNIT







# INSTALL EXTERNAL FASCIA'S













# **INSTALL CORNER CAPS**







### Re-fit corner cap clips before fitting caps