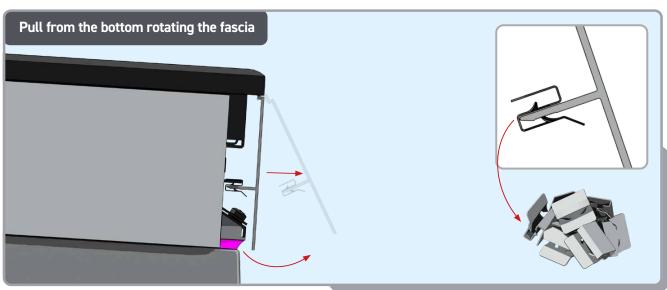

# Flat Glass

Deglazing Guide

# REMOVE CORNER CAPS









Remove clips and keep for re-install



### REMOVE EXTERNAL FASCIA'S

2







Remove clips and keep for re-install



# REMOVE SECURITY SCREWS











Remove steel brackets and keep for re-install



### REMOVE GLAZING UNIT







Store safely to avoid damage



### REMOVAL OF GLAZING RETAINERS











A

Repeat this process on all corners of the unit. Retain Pawls for reinstall







Remove corner keys and cleats, keep for re-install



### **RE-FITTING GLASS UNIT AND RETAINERS**







Before installing check glazing retainers for shards of glass or debris. Clean if necessary.









Ensure the corner key is correct way up and cleat aligns. Then fit the two glazing retainer lengths





### **RE-FITTING GLAZING RETAINERS**













### Adjust the pawls until profiles sit flush to each other









# FITTING GLAZING UNIT









# FIXING FLAT GL