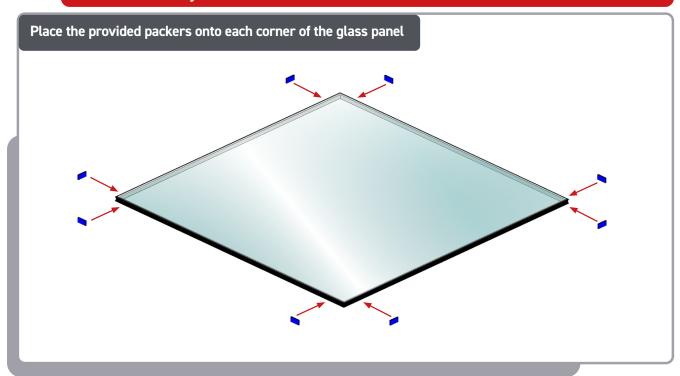

# Flat Glass

Deglazing Guide

# REMOVE CORNER CAPS









Remove clips and keep for re-install



### REMOVE EXTERNAL FASCIA'S

2







Remove clips and keep for re-install



# REMOVE SECURITY SCREWS











Remove steel brackets and keep for re-install



### REMOVE GLAZING UNIT







Store safely to avoid damage



### REMOVAL OF GLAZING RETAINERS











A

Repeat this process on all corners of the unit. Retain Pawls for reinstall







Remove corner keys and cleats, keep for re-install



### **RE-FITTING GLASS UNIT AND RETAINERS**







Before installing check glazing retainers for shards of glass or debris. Clean if necessary.









Ensure the corner key is correct way up and cleat aligns. Then fit the two glazing retainer lengths





### **RE-FITTING GLAZING RETAINERS**













### Adjust the pawls until profiles sit flush to each other









# FITTING GLAZING UNIT









# FIXING FLAT GLASS UNIT







# INSTALL EXTERNAL FASCIA'S













# **INSTALL CORNER CAPS**







### Re-fit corner cap clips before fitting caps