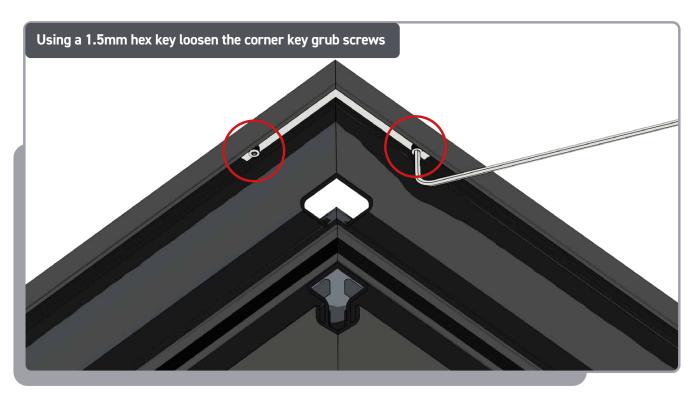

### REMOVAL OF GLAZING RETAINERS

A

Repeat this process on all corners of the unit. Retain Pawls for reinstall

Remove corner keys and cleats, keep for re-install