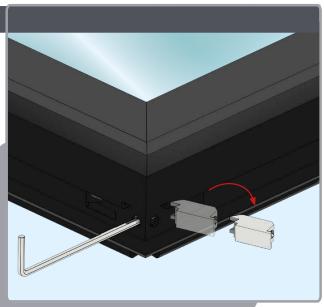

### REMOVAL OF GLAZING RETAINERS

A

Repeat this process on all corners of the unit. Retain Pawls for reinstall

Remove corner keys and cleats, keep for re-install