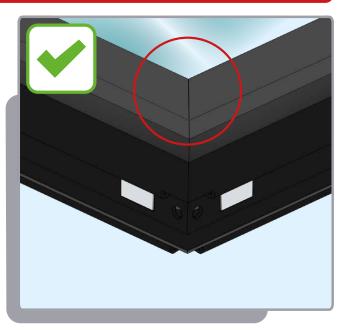

for re-install



### REMOVE EXTERNAL FASCIA'S

2







Remove clips and keep for re-install



# REMOVE SECURITY SCREWS











Remove steel brackets and keep for re-install



### REMOVE GLAZING UNIT







Store safely to avoid damage



### REMOVAL OF GLAZING RETAINERS











A

Repeat this process on all corners of the unit. Retain Pawls for reinstall







Remove corner keys and cleats, keep for re-install



### **RE-FITTING GLASS UNIT AND RETAINERS**







Before installing check glazing retainers for shards of glass or debris. Clean if necessary.









Ensure the corner key is correct way up and cleat aligns. Then fit the two glazing retainer lengths





### **RE-FITTING GLAZING RETAINERS**













### Adjust the pawls until profiles sit flush to each other









# FITTING GLAZING UNIT









# FIXING FLAT GLASS UNIT







# INSTALL EXTERNAL FASCIA'S













# **INSTALL CORNER CAPS**







### Re-fit corner cap clips before fitting caps