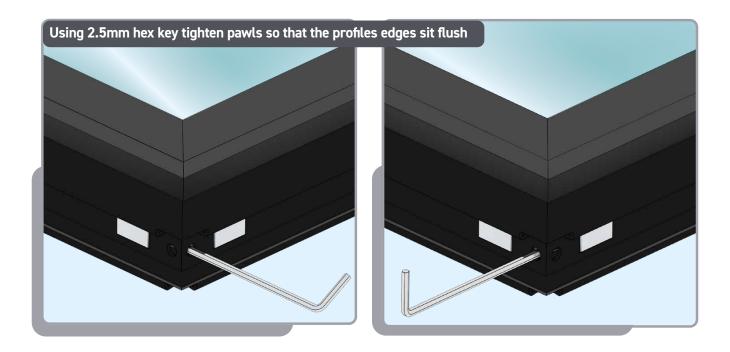

Deglazing Guide

# REMOVE CORNER CAPS









Remove clips and keep for re-install



### REMOVE EXTERNAL FASCIA'S

2







Remove clips and keep for re-install



# REMOVE SECURITY SCREWS











Remove steel brackets and keep for re-install



### REMOVE GLAZING UNIT







Store safely to avoid damage



### REMOVAL OF GLAZING RETAINERS











A

Repeat this process on all corners of the unit. Retain Pawls for reinstall







Remove corner keys and cleats, keep for re-install



### **RE-FITTING GLASS UNIT AND RETAINERS**







Before installing check glazing retainers for shards of glass or debris. Clean if necessary.









Ensure the corner key is correct way up and cleat aligns. Then fit the two glazing retainer lengths





### **RE-FITTING GLAZING RETAINERS**













### Adjust the pawls until profiles sit flush to each other









# FITTING GLAZING UNIT









# FIXING FLAT GLASS UNIT







# INSTALL EXTERNAL FASCIA'S













# **INSTALL CORNER CAPS**







### Re-fit corner cap clips before fitting caps