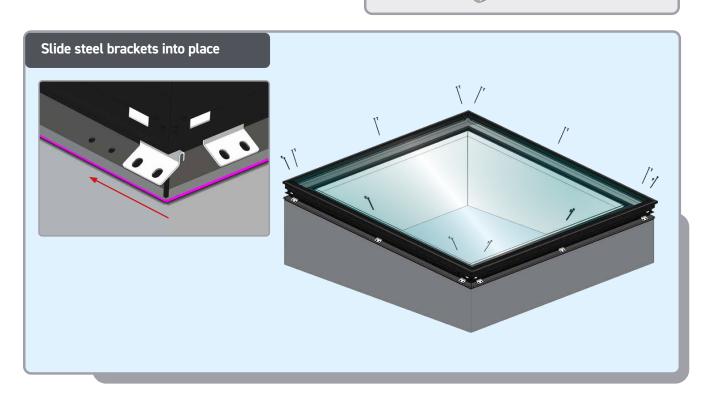

clips and keep for re-install



# REMOVE SECURITY SCREWS











Remove steel brackets and keep for re-install



### REMOVE GLAZING UNIT







Store safely to avoid damage



### REMOVAL OF GLAZING RETAINERS











A

Repeat this process on all corners of the unit. Retain Pawls for reinstall







Remove corner keys and cleats, keep for re-install



### **RE-FITTING GLASS UNIT AND RETAINERS**







Before installing check glazing retainers for shards of glass or debris. Clean if necessary.









Ensure the corner key is correct way up and cleat aligns. Then fit the two glazing retainer lengths





### **RE-FITTING GLAZING RETAINERS**













### Adjust the pawls until profiles sit flush to each other









# FITTING GLAZING UNIT









# FIXING FLAT GLASS UNIT







# INSTALL EXTERNAL FASCIA'S













# **INSTALL CORNER CAPS**







### Re-fit corner cap clips before fitting caps