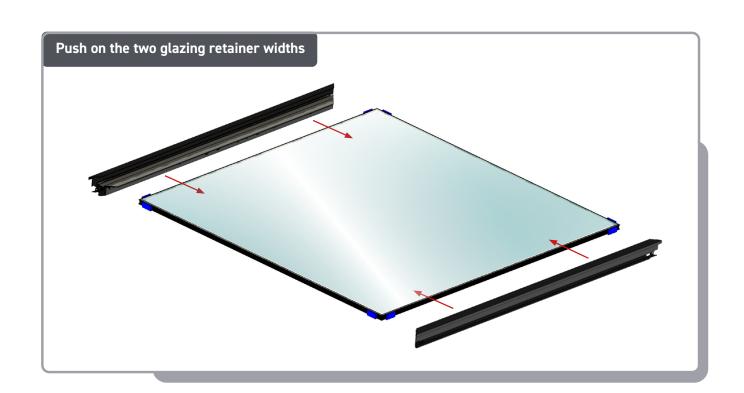

### **RE-FITTING GLASS UNIT AND RETAINERS**

Before installing check glazing retainers for shards of glass or debris. Clean if necessary.

Ensure the corner key is correct way up and cleat aligns. Then fit the two glazing retainer lengths