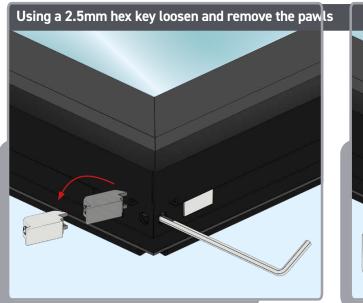

### REMOVAL OF GLAZING RETAINERS

A

Repeat this process on all corners of the unit. Retain Pawls for reinstall

Remove corner keys and cleats, keep for re-install