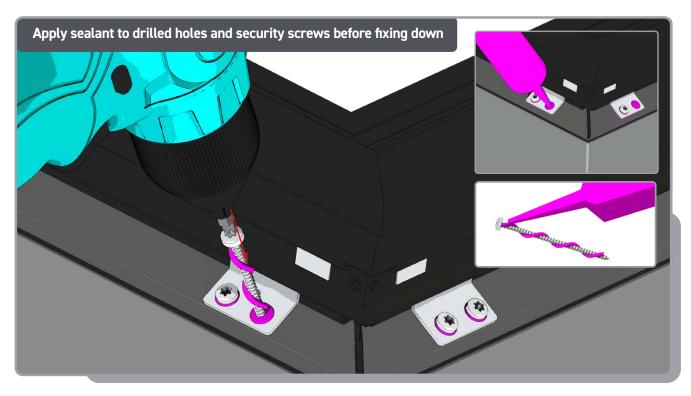

lips and keep for re-install



# REMOVE SECURITY SCREWS











Remove steel brackets and keep for re-install



### REMOVE GLAZING UNIT







Store safely to avoid damage



### REMOVAL OF GLAZING RETAINERS











A

Repeat this process on all corners of the unit. Retain Pawls for reinstall







Remove corner keys and cleats, keep for re-install



### **RE-FITTING GLASS UNIT AND RETAINERS**







Before installing check glazing retainers for shards of glass or debris. Clean if necessary.









Ensure the corner key is correct way up and cleat aligns. Then fit the two glazing retainer lengths





### **RE-FITTING GLAZING RETAINERS**













### Adjust the pawls until profiles sit flush to each other









# FITTING GLAZING UNIT









# FIXING FLAT GLASS UNIT







# INSTALL EXTERNAL FASCIA'S













# **INSTALL CORNER CAPS**







### Re-fit corner cap clips before fitting caps