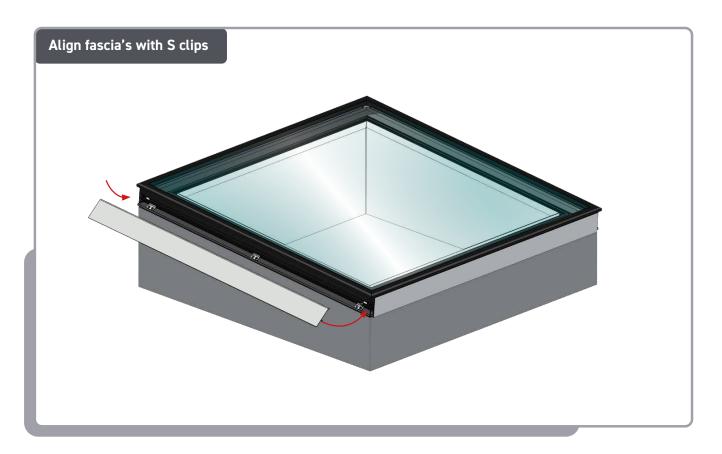

OVE SECURITY SCREWS











Remove steel brackets and keep for re-install



### REMOVE GLAZING UNIT







Store safely to avoid damage



### REMOVAL OF GLAZING RETAINERS











A

Repeat this process on all corners of the unit. Retain Pawls for reinstall







Remove corner keys and cleats, keep for re-install



### **RE-FITTING GLASS UNIT AND RETAINERS**







Before installing check glazing retainers for shards of glass or debris. Clean if necessary.









Ensure the corner key is correct way up and cleat aligns. Then fit the two glazing retainer lengths





### **RE-FITTING GLAZING RETAINERS**













### Adjust the pawls until profiles sit flush to each other









# FITTING GLAZING UNIT









# FIXING FLAT GLASS UNIT







# INSTALL EXTERNAL FASCIA'S













# **INSTALL CORNER CAPS**







### Re-fit corner cap clips before fitting caps