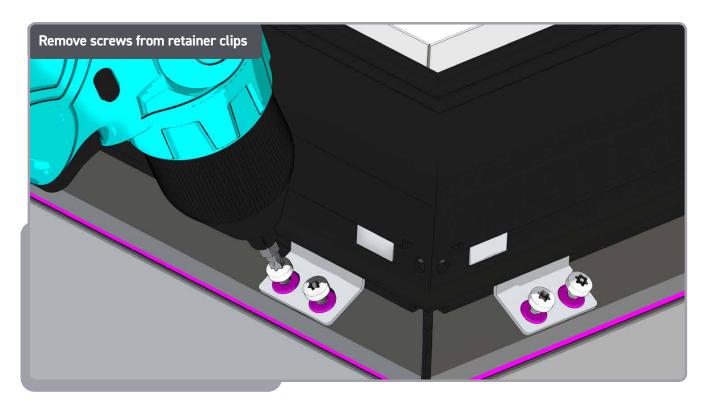

# Flat Glass

Deglazing Guide

# REMOVE CORNER CAPS









Remove clips and keep for re-install



### REMOVE EXTERNAL FASCIA'S

2







Remove clips and keep for re-install



# REMOVE SECURITY SCREWS











Remove steel brackets and keep for re-install



### REMOVE GLAZING UNIT







Store safely to avoid damage



### REMOVAL OF GLAZING RETAINERS











A

Repeat this process on all corners of the unit. Retain Pawls for reinstall







Remove corner keys and cleats, keep for re-install



### **RE-FITTING GLASS UNIT AND RETAINERS**







Before installing check glazing retainers for shards of glass or debris. Clean if necessary.









Ensure the corner key is correct way up and cleat aligns. Then fit the two glazing retainer lengths





### **RE-FITTING GLAZING RETAINERS**













### Adjust the pawls until profiles sit flush to each other









# FITTING GLAZING UNIT









# FIXING FLAT GLASS UNIT







# INSTALL EXTERNAL FASCIA'S













# **INSTALL CORNE