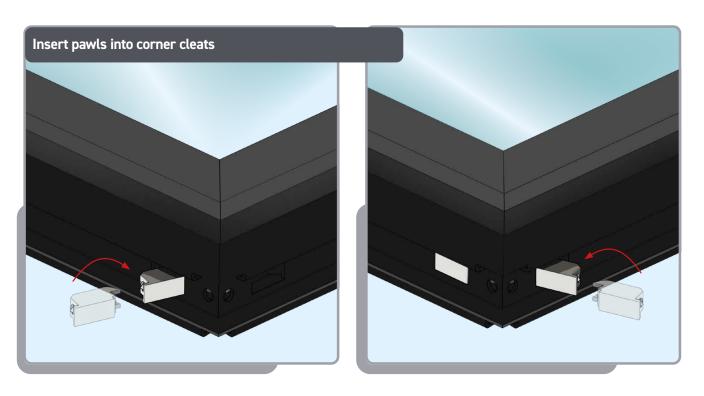

### REMOVAL OF GLAZING RETAINERS

A

Repeat this process on all corners of the unit. Retain Pawls for reinstall

Remove corner keys and cleats, keep for re-install