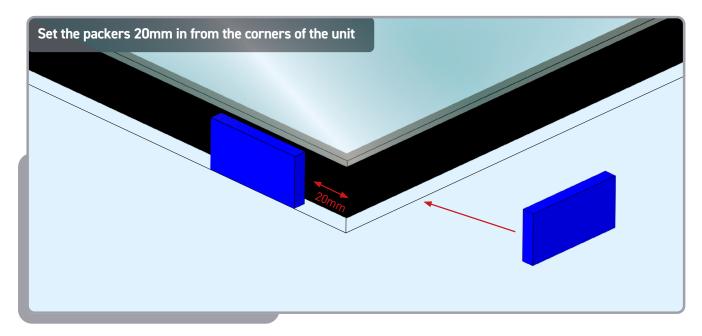

# Flat Glass

Deglazing Guide

# REMOVE CORNER CAPS









Remove clips and keep for re-install



### REMOVE EXTERNAL FASCIA'S

2







Remove clips and keep for re-install



# REMOVE SECURITY SCREWS











Remove steel brackets and keep for re-install



### REMOVE GLAZING UNIT







Store safely to avoid damage



### REMOVAL OF GLAZING RETAINERS











A

Repeat this process on all corners of the unit. Retain Pawls for reinstall







Remove corner keys and cleats, keep for re-install



### **RE-FITTING GLASS UNIT AND RETAINERS**







Before installing check glazing retainers for shards of glass or debris. Clean if necessary.









Ensure the corner key is correct way up and cleat aligns. Then fit the two glazing retainer lengths





### **RE-FITTING GLAZING RETAINERS**













### Adjust the pawls until profiles sit flush to each other









# FITTING GLAZING UNIT









# FIXING FLAT GLASS UNIT







# INSTALL EXTERNAL FASCIA'S













# **INSTALL CORNER CAPS**







### Re-fit corner cap clips before fitting caps