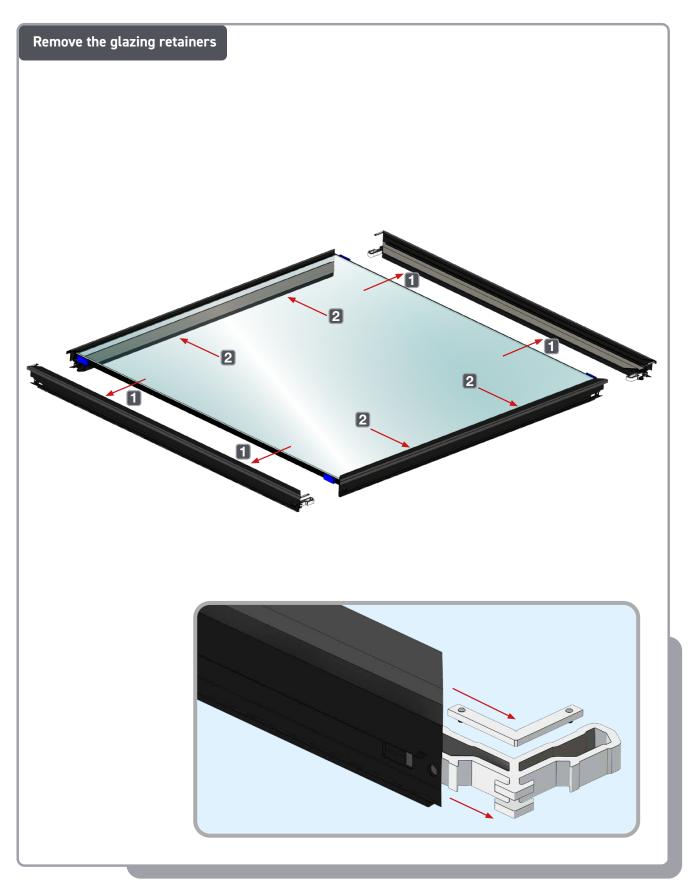

### REMOVAL OF GLAZING RETAINERS

A

Repeat this process on all corners of the unit. Retain Pawls for reinstall

Remove corner keys and cleats, keep for re-install