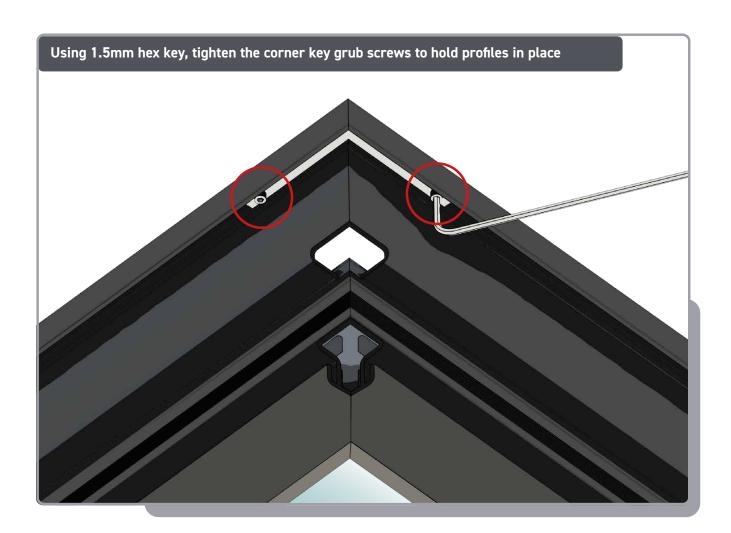

### **RE-FITTING GLASS UNIT AND RETAINERS**

Before installing check glazing retainers for shards of glass or debris. Clean if necessary.

Ensure the corner key is correct way up and cleat aligns. Then fit the two glazing retainer lengths