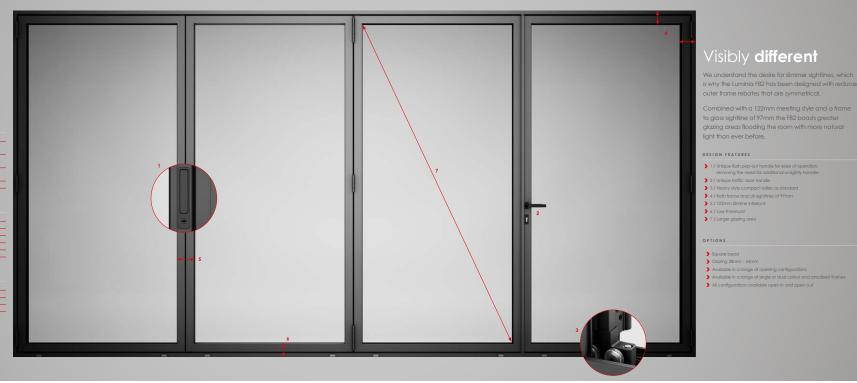

It boasts all-new contemporary flush hardware, while the new elegant slimmer symmetrical sightlines of the frame and panels provide larger glazing area than others on the market. Flooding the home with more natural light.

#### DESIGN DETAILS

| Max vent weight           | 150Kg                |
|---------------------------|----------------------|
|                           |                      |
| Sightline (Cill)          | 97mm                 |
|                           | 97mm                 |
| Sightline (Meeting Stile) |                      |
|                           | 2500mm sld > 3000*mm |
|                           |                      |

### SYSTEM FEATURES

| Frame depth | 82mm                         |
|-------------|------------------------------|
|             | ·                            |
|             | ·                            |
|             | Internal and external beaded |
|             | 28mm – 44mm                  |