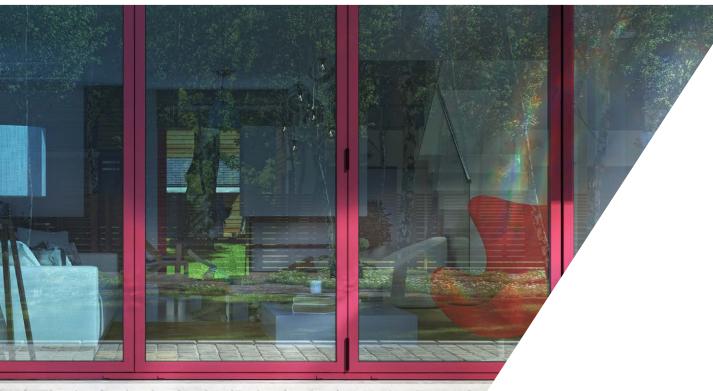

It boasts all-new contemporary flush hardware, while the new elegant slimmer symmetrical sightlines of the frame and panels provide larger glazing area than others on the market. Flooding the home with more natural light.

Innovators in

We understand every project is different, which is why the Luminia RB2 is available with panels up to 3000mm\* and weights of 150Kg. We also offer glazing add-ons and the option for both internal and external glazing.