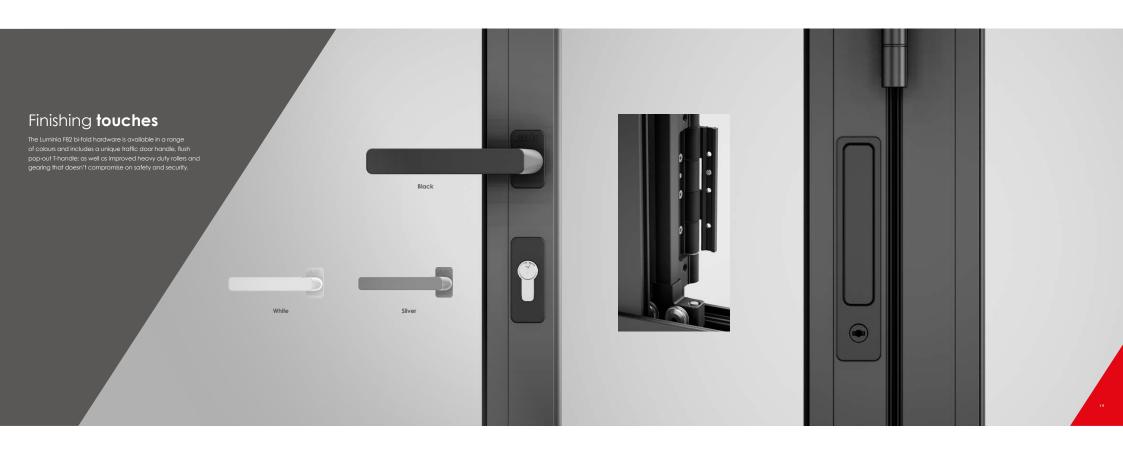

It boasts all-new contemporary flush hardware, while the new elegant slimmer symmetrical sightlines of the frame and panels provide larger glazing area than others on the market. Flooding the home with more natural light.