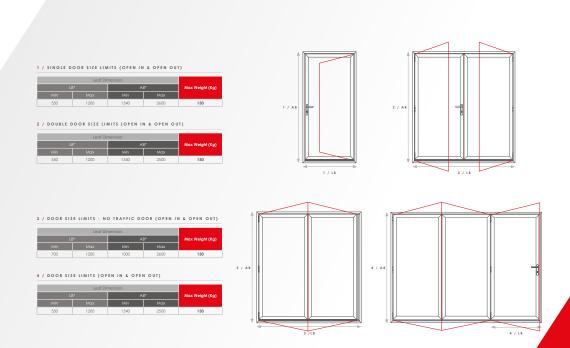

Innovators in

We understand every project is different, which is why the Luminia RB2 is available with panels up to 3000mm\* and weights of 150Kg. We also offer glazing add-ons and the option for both internal and external glazing.

#### DESIGN DETAILS

| Max vent weight           | 150Kg                |
|---------------------------|----------------------|
|                           |                      |
| Sightline (Cill)          | 97mm                 |
|                           | 97mm                 |
| Sightline (Meeting Stile) |                      |
|                           | 2500mm sld > 3000*mm |
|                           |                      |