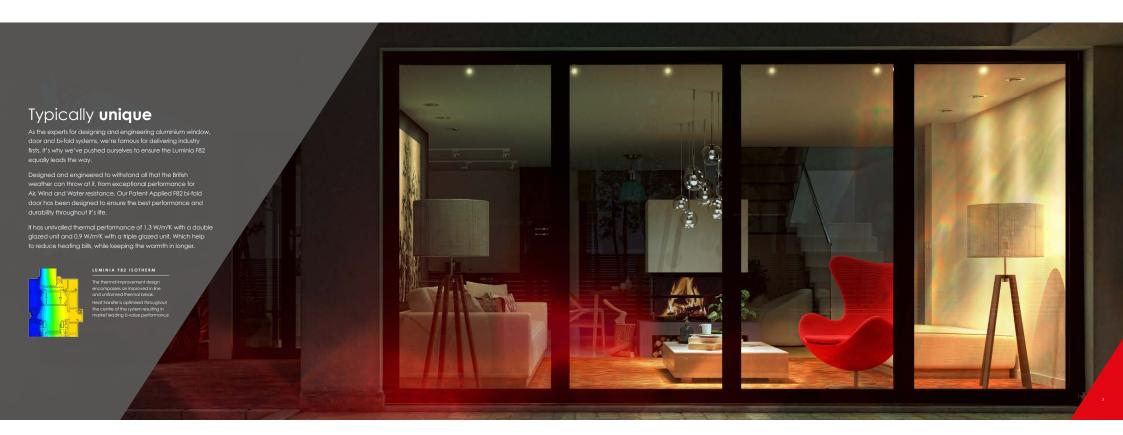

It boasts all-new contemporary flush hardware, while the new elegant slimmer symmetrical sightlines of the frame and panels provide larger glazing area than others on the market. Flooding the home with more natural light.

#### PERFORMANCE AND ACCREDITATION

| *U-value (double glazing)                    | 1.3 W/m²K          |
|----------------------------------------------|--------------------|
| *U-value (triple glazing)<br>(Ug:0.5 W/m²K)  | 0.9 W/m²K          |
| Air fightness (Pa)<br>(standard threshold)   | Class 4 (600pa)**  |
| Water fightness (Pa)<br>(standard threshold) | Class 9a (600pa)** |
|                                              |                    |
|                                              | PAS 24**           |