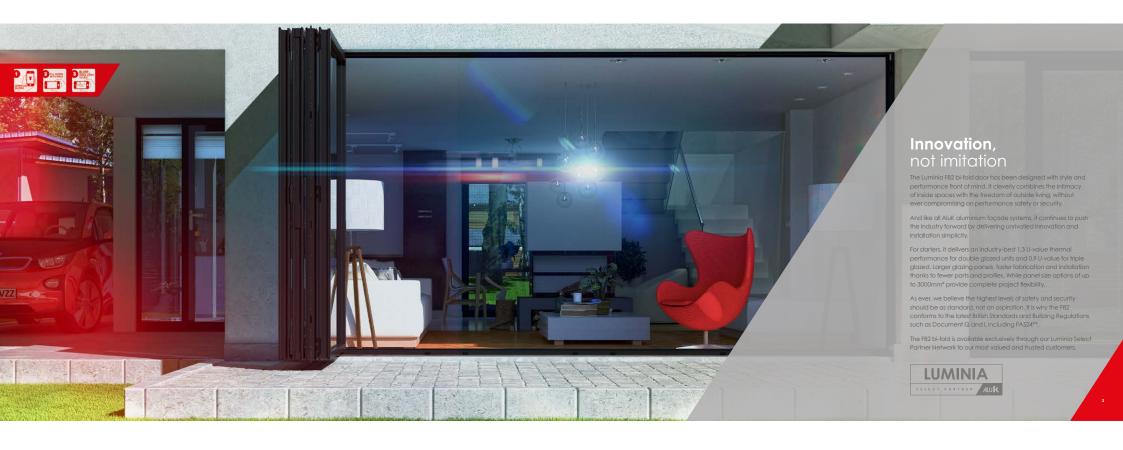

### Intelligently simple

We have a passion for innovation at AluK. The Luminia F82 bi-fold continues the trend.

To speed up fabrication, we've reduced the number of parts and profiles without compromising on the ease of installation.

It boasts all-new contemporary flush hardware, while the new elegant slimmer symmetrical sightlines of the frame and panels provide larger glazing area than others on the market. Flooding the home with more natural light.