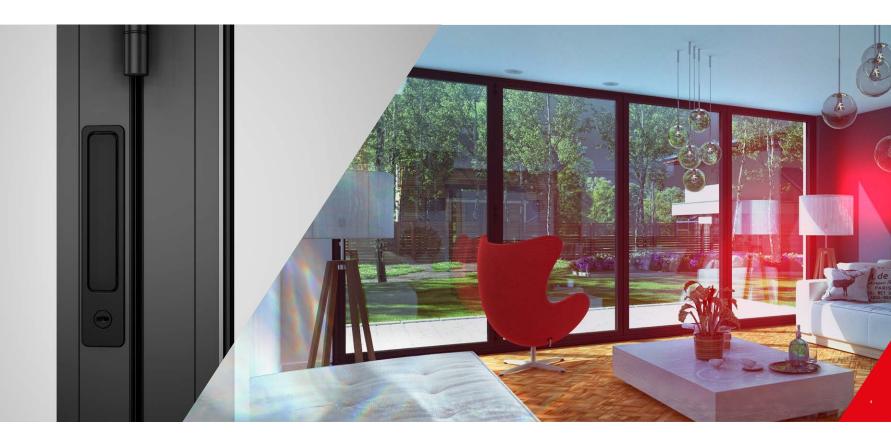

It boasts all-new contemporary flush hardware, while the new elegant slimmer symmetrical sightlines of the frame and panels provide larger glazing area than others on the market. Flooding the home with more natural light.

Innovators in

We understand every project is different, which is why the Luminia RB2 is available with panels up to 3000mm\* and weights of 150Kg. We also offer glazing add-ons and the option for both internal and external glazing.