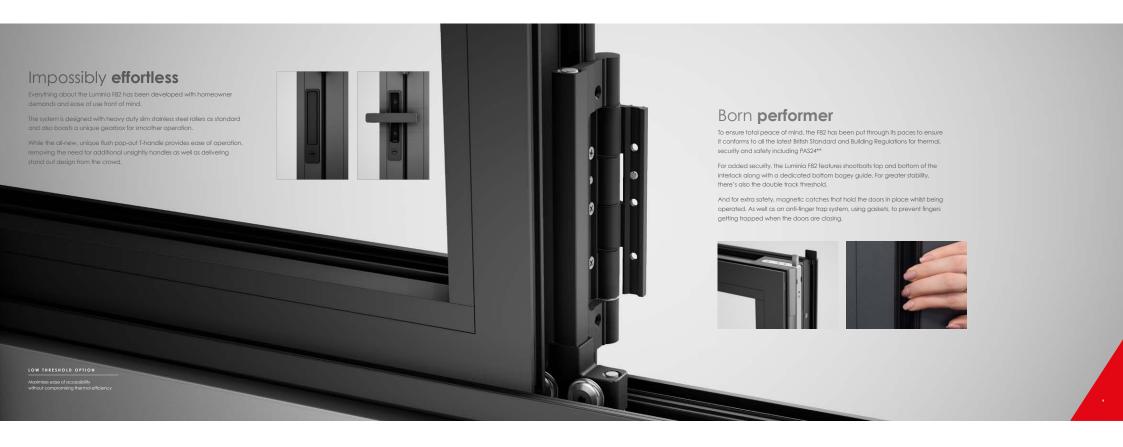

### Intelligently simple

We have a passion for innovation at AluK. The Luminia F82 bi-fold continues the trend.

To speed up fabrication, we've reduced the number of parts and profiles without compromising on the ease of installation.

It boasts all-new contemporary flush hardware, while the new elegant slimmer symmetrical sightlines of the frame and panels provide larger glazing area than others on the market. Flooding the home with more natural light.