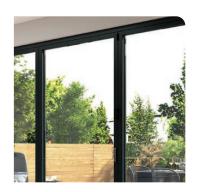

# Bask in daylight and design

A modern take on the classic Victorian-era lantern roofs, the Korniche roof lantern comes in bespoke designs and a range of colours to transform your living space with light.

Reminiscent of traditional timber structures, its award-winning aluminium rafters and spars provide some of the narrowest internal sightlines available, with no visible fixings and seamless joints throughout.

Externally, aluminium die-cast components are covered with contemporary sculpted top and end caps creating a continuous aesthetic whilst delivering secure and allweather protection.