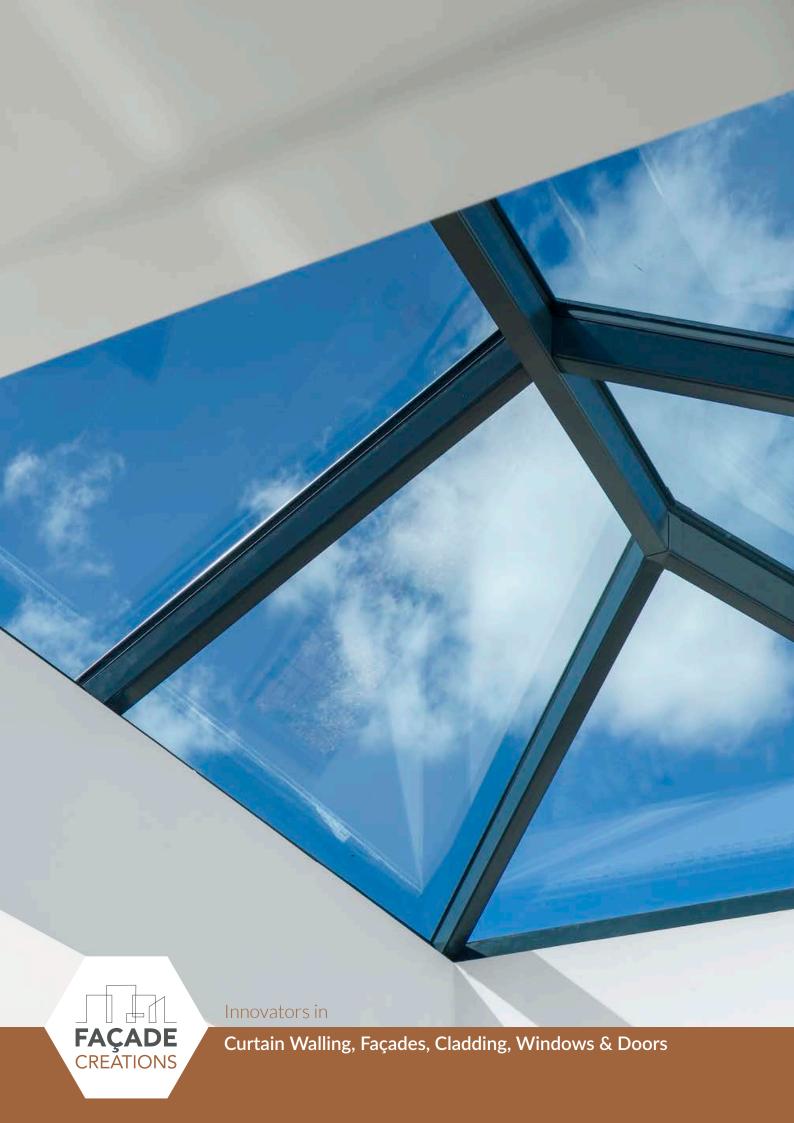

# **Roof Lantern**

Brochure

Flood your living space in natural light with the industry-leading roof lantern from Korniche. Combine smart engineering with inspirational design to immerse your home in the outside world.

# Bask in daylight and design

A modern take on the classic Victorian-era lantern roofs, the Korniche roof lantern comes in bespoke designs and a range of colours to transform your living space with light.