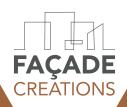

Capable of being fitted in minutes and glazed in seconds, the Korniche roof lantern is the fastest and easiest system to install on the market.

It arrives with a comprehensive installation manual that has simple step by step instructions that could not be easier to follow.