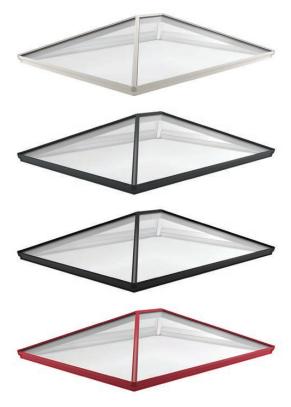

#### **RAL Colours**

As well as our stock offerings we offer more than 150 colours in matt, satin or gloss, including the option to have different colours on the inside

and outside of the frames. This gives you greater freedom to match both the interior and exterior style of your property without compromise.

#### Colour options

- ✓ Three stock RAL colours
  - RAL 9010 Gloss White
  - RAL 7016 Matt Grey
  - RAL 9005 Matt Black
- Dual colour available at no extra cost when selecting two stock colours
- Bespoke RAL and BS colours available

BESPOKE COLOURS ARE AVAILABLE