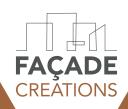

# **Roof Lantern**

Brochure

Flood your living space in natural light with the industry-leading roof lantern from Korniche. Combine smart engineering with inspirational design to immerse your home in the outside world.

Enjoy the most expansive views possible with industry-leading maximum sizes for your roof lantern, spanning up to 24m2.

Meticulously engineered to be the strongest and stiffest on the market, it supports more glass without the need for additional rafters.

Thanks to its sturdy die-cast aluminium components and patented method of fixing the spas together, the Korniche roof lantern can span up to 3 meters by 2.5 meters for a single piece of glass per side, or up to a maximum roof space of 6 meters by 4 meters with intermediate rafters