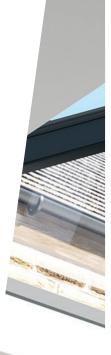

# Bask in daylight and design

A modern take on the classic Victorian-era lantern roofs, the Korniche roof lantern comes in bespoke designs and a range of colours to transform your living space with light.

Reminiscent of traditional timber structures, its award-winning aluminium rafters and spars provide some of the narrowest internal sightlines available, with no visible fixings and seamless joints throughout.

Externally, aluminium die-cast components are covered with contemporary sculpted top and end caps creating a continuous aesthetic whilst delivering secure and allweather protection.