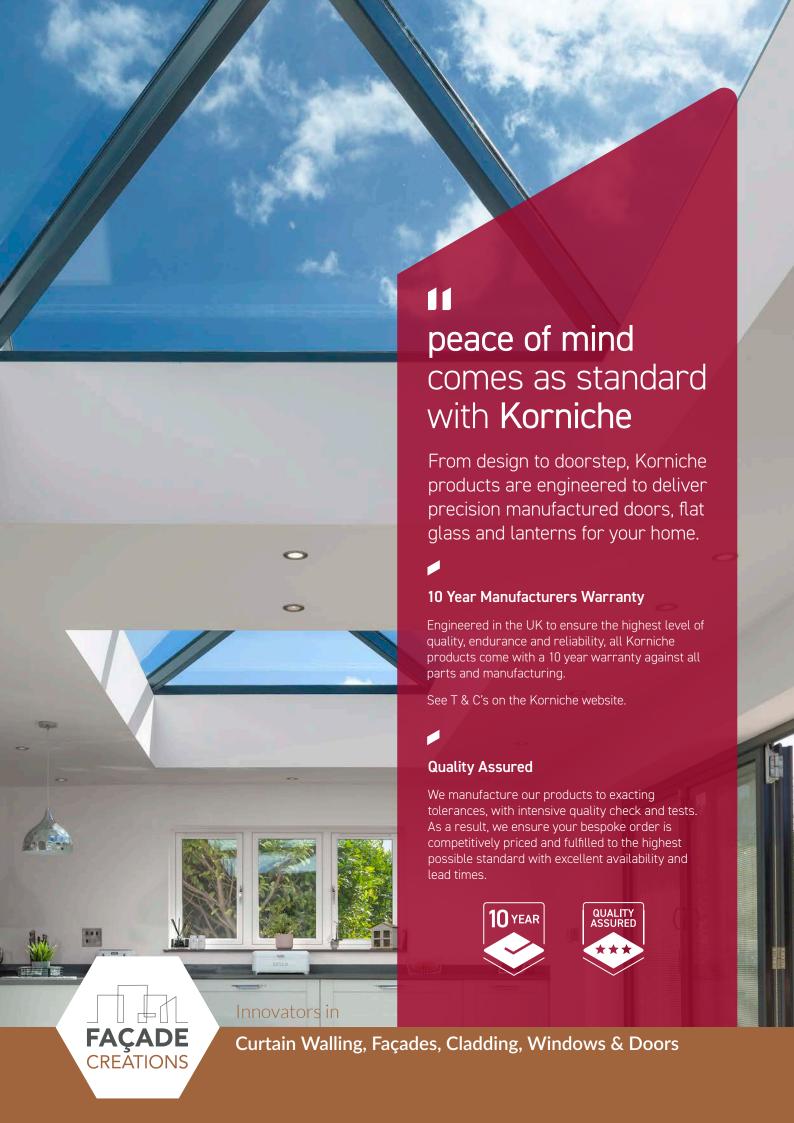

A Korniche roof lantern doesn't just change the way your living space looks. By bathing your room in natural daylight, it transforms how it functions. How it feels. Just as every homeowner has a different vision, Korniche has a bespoke design to help you deliver it.

Enjoy the most expansive views possible with industry-leading maximum sizes for your roof lantern, spanning up to 24m2.

Meticulously engineered to be the strongest and stiffest on the market, it supports more glass without the need for additional rafters.

Thanks to its sturdy die-cast aluminium components and patented method of fixing the spas together, the Korniche roof lantern can span up to 3 meters by 2.5 meters for a single piece of glass per side, or up to a maximum roof space of 6 meters by 4 meters with intermediate rafters