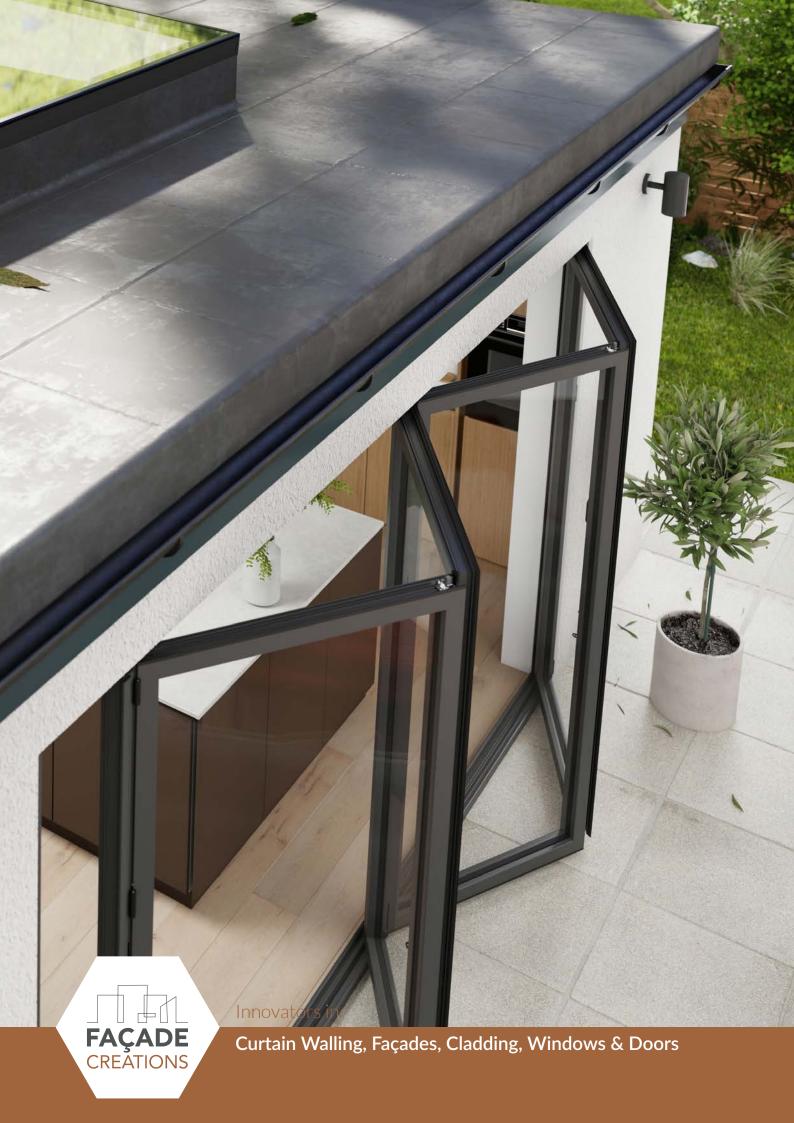

### Fastest, simplest installation

Making the complicated simple takes real creativity. Our smartly engineered roof lantern is the only design on the market that requires no cutting, trimming or silicone sealant within the lantern structure whilst being assembled.

Capable of being fitted in minutes and glazed in seconds, the Korniche roof lantern is the fastest and easiest system to install on the market.

It arrives with a comprehensive installation manual that has simple step by step instructions that could not be easier to follow.

The sheer simplicity of the installation means that any competent tradesperson can safely, quickly and securely fit your lantern, eliminating the need for specialist installers.

An installers dream.

Bespoke designs to help you capture the mood, whatever space you want to fill.