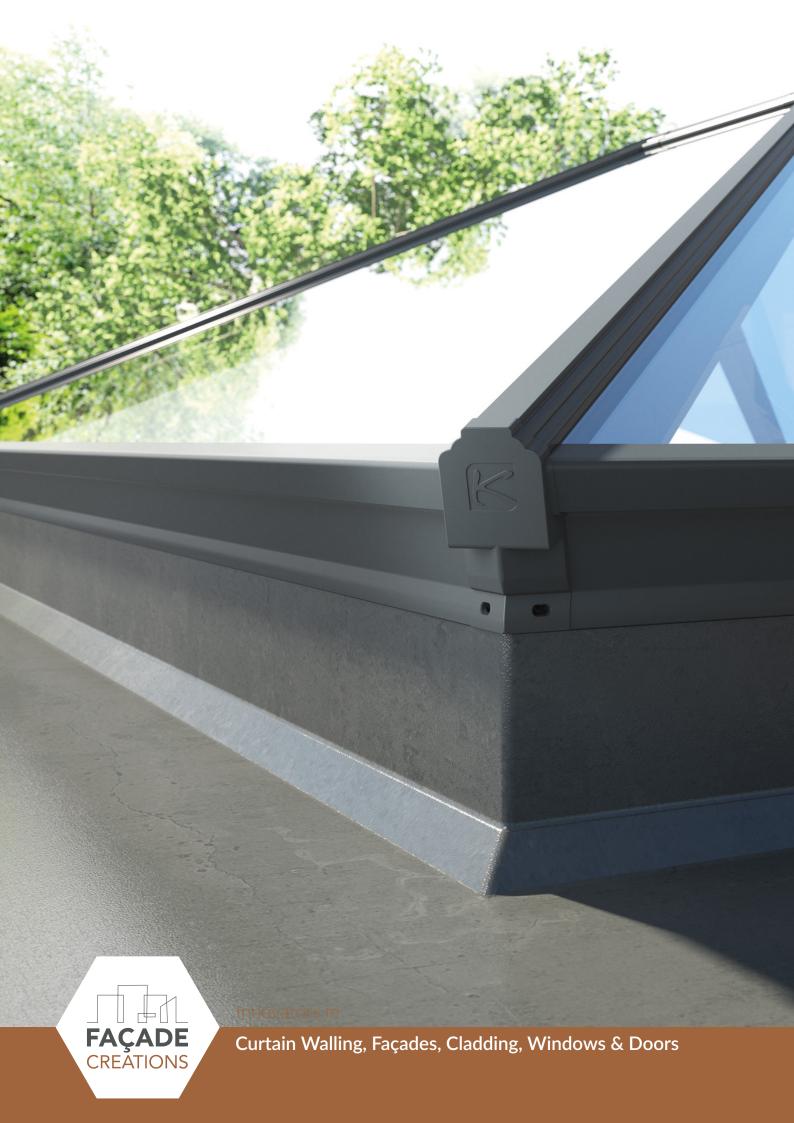

Enjoy the most expansive views possible with industry-leading maximum sizes for your roof lantern, spanning up to 24m2.

Meticulously engineered to be the strongest and stiffest on the market, it supports more glass without the need for additional rafters.

Thanks to its sturdy die-cast aluminium components and patented method of fixing the spas together, the Korniche roof lantern can span up to 3 meters by 2.5 meters for a single piece of glass per side, or up to a maximum roof space of 6 meters by 4 meters with intermediate rafters

Reminiscent of traditional timber structures, its award-winning aluminium rafters and spars provide some of the narrowest internal sightlines available, with no visible fixings and seamless joints throughout.

Externally, aluminium die-cast components are covered with contemporary sculpted top and end caps creating a continuous aesthetic whilst delivering secure and allweather protection.