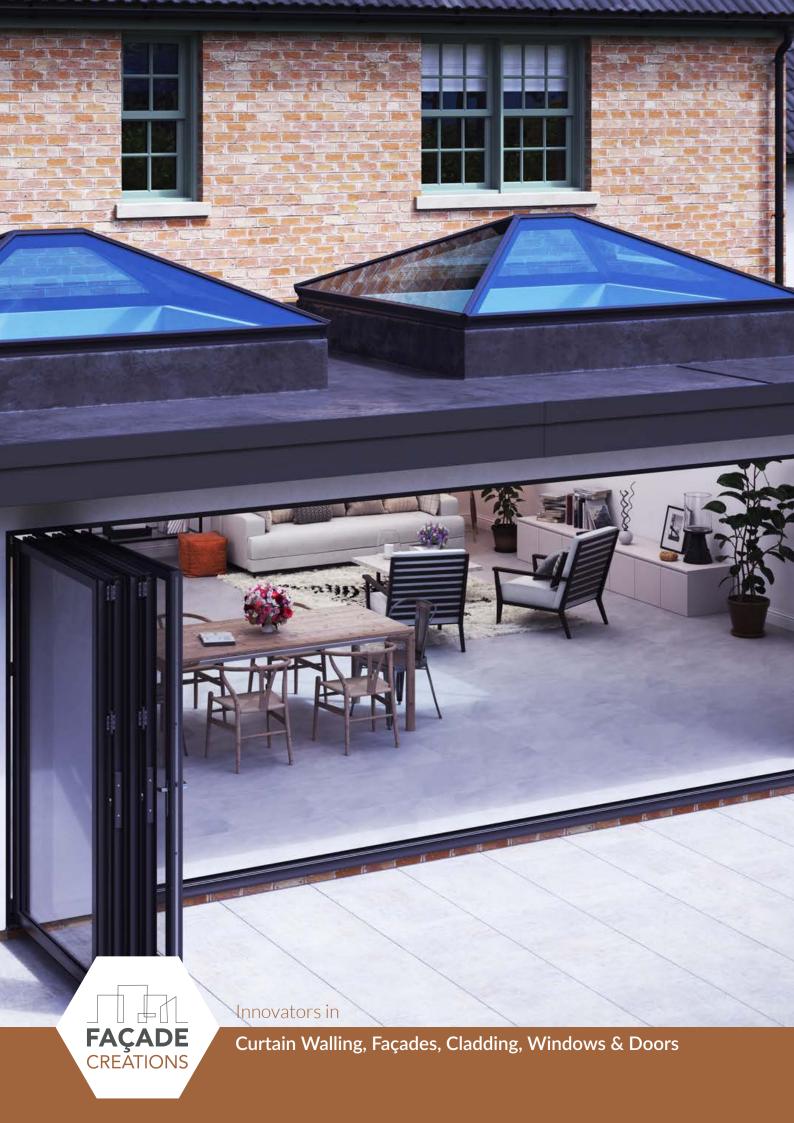

Enjoy the most expansive views possible with industry-leading maximum sizes for your roof lantern, spanning up to 24m2.

Meticulously engineered to be the strongest and stiffest on the market, it supports more glass without the need for additional rafters.