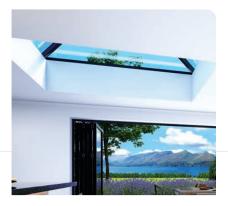

A Korniche roof lantern doesn't just change the way your living space looks. By bathing your room in natural daylight, it transforms how it functions. How it feels. Just as every homeowner has a different vision, Korniche has a bespoke design to help you deliver it.

Enjoy the most expansive views possible with industry-leading maximum sizes for your roof lantern, spanning up to 24m2.

Meticulously engineered to be the strongest and stiffest on the market, it supports more glass without the need for additional rafters.