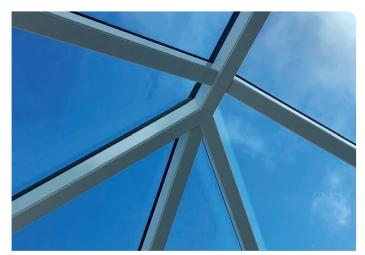

# Bask in daylight and design

A modern take on the classic Victorian-era lantern roofs, the Korniche roof lantern comes in bespoke designs and a range of colours to transform your living space with light.

Reminiscent of traditional timber structures, its award-winning aluminium rafters and spars provide some of the narrowest internal sightlines available, with no visible fixings and seamless joints throughout.

Externally, aluminium die-cast components are covered with contemporary sculpted top and end caps creating a continuous aesthetic whilst delivering secure and allweather protection.