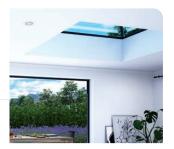

# **Roof Lantern**

Brochure

Flood your living space in natural light with the industry-leading roof lantern from Korniche. Combine smart engineering with inspirational design to immerse your home in the outside world.

A Korniche roof lantern doesn't just change the way your living space looks. By bathing your room in natural daylight, it transforms how it functions. How it feels. Just as every homeowner has a different vision, Korniche has a bespoke design to help you deliver it.

# Bask in daylight and design

A modern take on the classic Victorian-era lantern roofs, the Korniche roof lantern comes in bespoke designs and a range of colours to transform your living space with light.