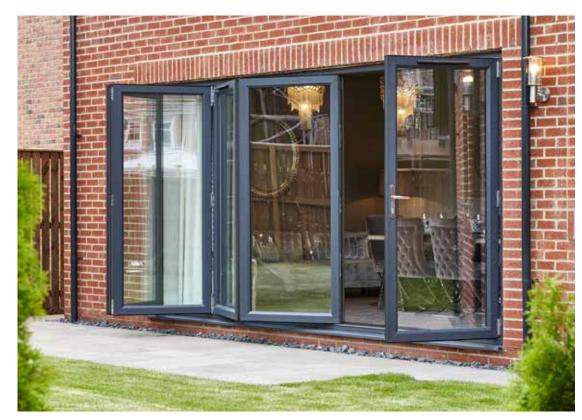

# Bi-fold doors

## Bi-fold doors Enjoy the luxury of comtemporary living

Choose a door from the Lifestyle collection and create a stylish, value-adding feature to your home whilst you enjoy the feeling of space, light and luxury living. All products can be manufactured in alternate colours not shown in this brochure, please ask for details. Amazingly flexible, with various fold options, you can open up an entire area during warm summer days or partially fold-back depending on the amount of fresh air and space you require. When closed, bi-fold doors offer shelter and warmth with no reduction in natural light, allowing you to stay connected to the outside from the comfort of your home.