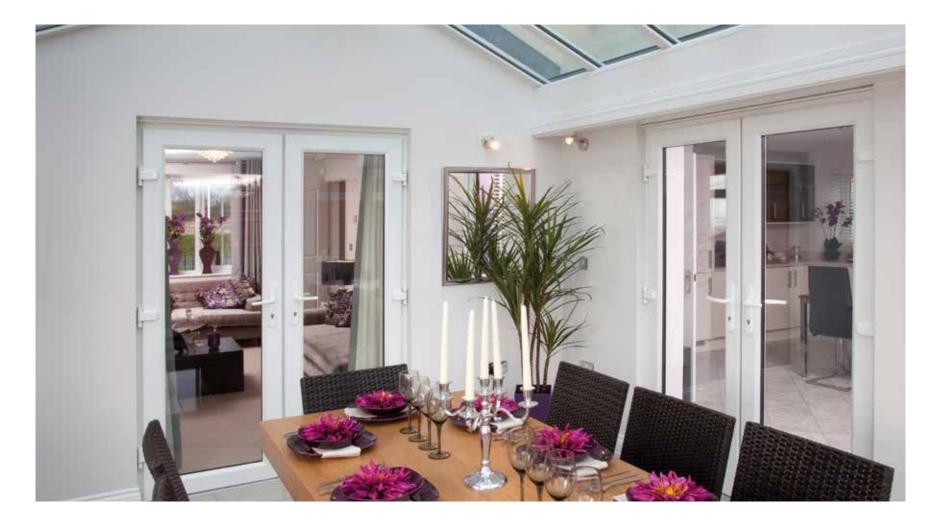

#### Transform and enlighten your home

Lifestyle french doors are ideal for a wide range of uses, particularly where a traditional feel is required. Beautifully suited to open up conservatories or to make a unique design statement within your home, our doors have a classic appearance with all the benefits of contemporary PVC-U double-glazing.

#### **Stylish versatility**

Flexible and sophisticated, Lifestyle french doors are available in a range of sizes up to 2 metres wide, providing an impressive entrance to your garden. A tasteful choice of colours allows your doors to complement your home or conservatory. Whether you are looking for classic White or elegant Cream, or if you prefer the natural appearance of Rosewood or Golden Oak, we have a style that's right for you.