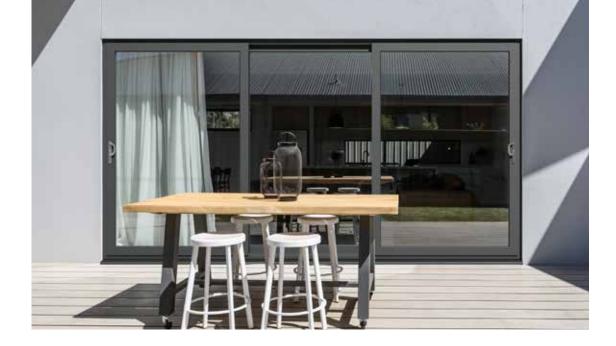

# Patio doors

#### An all new sliding patio system

The new Syncro patio door system opens up a world of possibilities. It allows you to beautifully coordinate with the latest interior and exterior designs, while keeping your home snug, secure and full of natural light. With the largest opening sizes available, triple glazing capability, plus grey substrate and soft close options, Syncro's performance is undoubtedly way ahead of other PVC-U patio doors on the market.