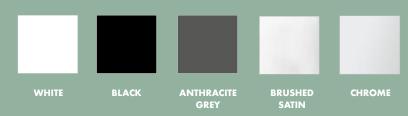

#### **BI-FOLD DOORS/FLUSH FRENCH DOORS**

<sup>†</sup> Ovolo only \* Chamfered only Note: Anthracite Grey with Grey base features cool colo

#### COLOURS