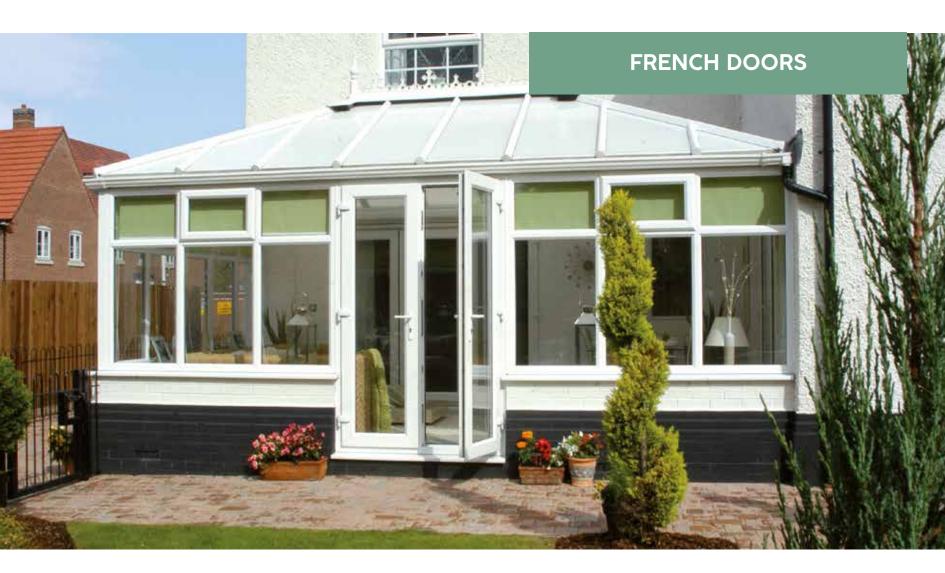

#### Transform and enlighten your home

Lifestyle french doors are ideal for a wide range of uses, particularly where a traditional feel is required. Beautifully suited to open up conservatories or to make a unique design statement within your home, our doors have a classic appearance with all the benefits of contemporary PVC-U double-glazing.

#### **Stylish versatility**

Flexible and sophisticated, Lifestyle french doors are available in a range of sizes up to 2 metres wide, providing an impressive entrance to your garden. A tasteful choice of colours allows your doors to complement your home or conservatory. Whether you are looking for classic White or elegant Cream, or if you prefer the natural appearance of Rosewood or Golden Oak, we have a style that's right for you.