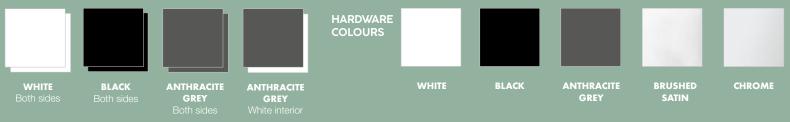

#### **BI-FOLD DOORS/FLUSH FRENCH DOORS**

<sup>†</sup> Ovolo only \* Chamfered only Note: Anthracite Grey with Grey base features cool colo

#### HARDWARE COLOURS

CHROME

GRAPHITE