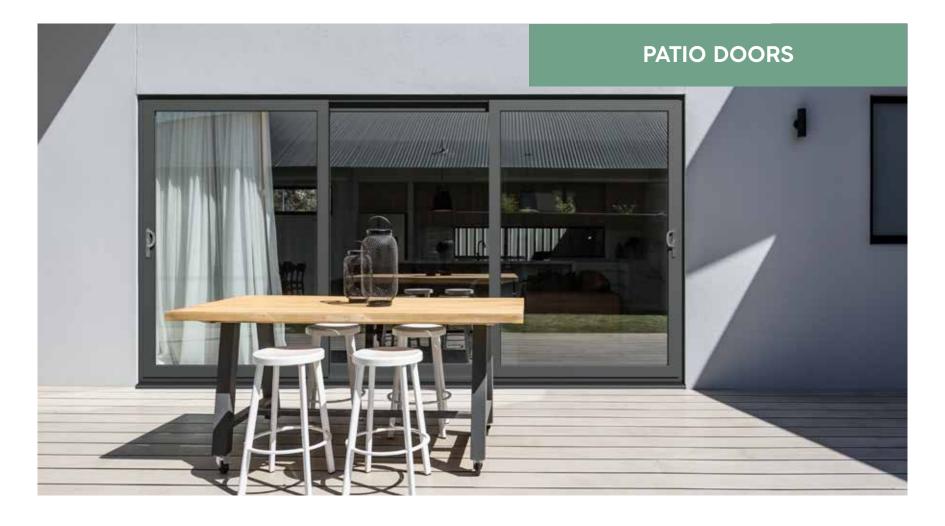

# Patio doors

#### An all new sliding patio system

The new Syncro patio door system opens up a world of possibilities. It allows you to beautifully coordinate with the latest interior and exterior designs, while keeping your home snug, secure and full of natural light. With the largest opening sizes available, triple glazing capability, plus grey substrate and soft close options, Syncro's performance is undoubtedly way ahead of other PVC-U patio doors on the market.