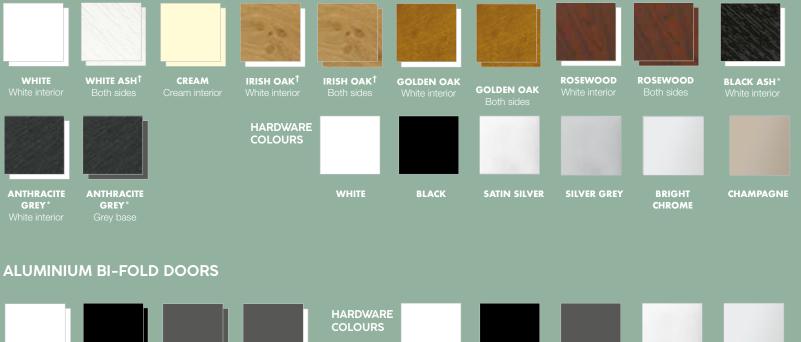

#### **BI-FOLD DOORS/FLUSH FRENCH DOORS**

<sup>†</sup> Ovolo only \* Chamfered only Note: Anthracite Grey with Grey base features cool colo

#### **FRENCH DOORS**

CREAM

IRISH OAK<sup>†</sup>

GOLDEN OAK

ROSEWOOD

CHARTWELL

**GREEN**<sup>†</sup>

OLIVE GREEN<sup>†</sup>

DARK RED

ANTHRACITE

ANTHRACITE

HARDWARE

#### COLOURS