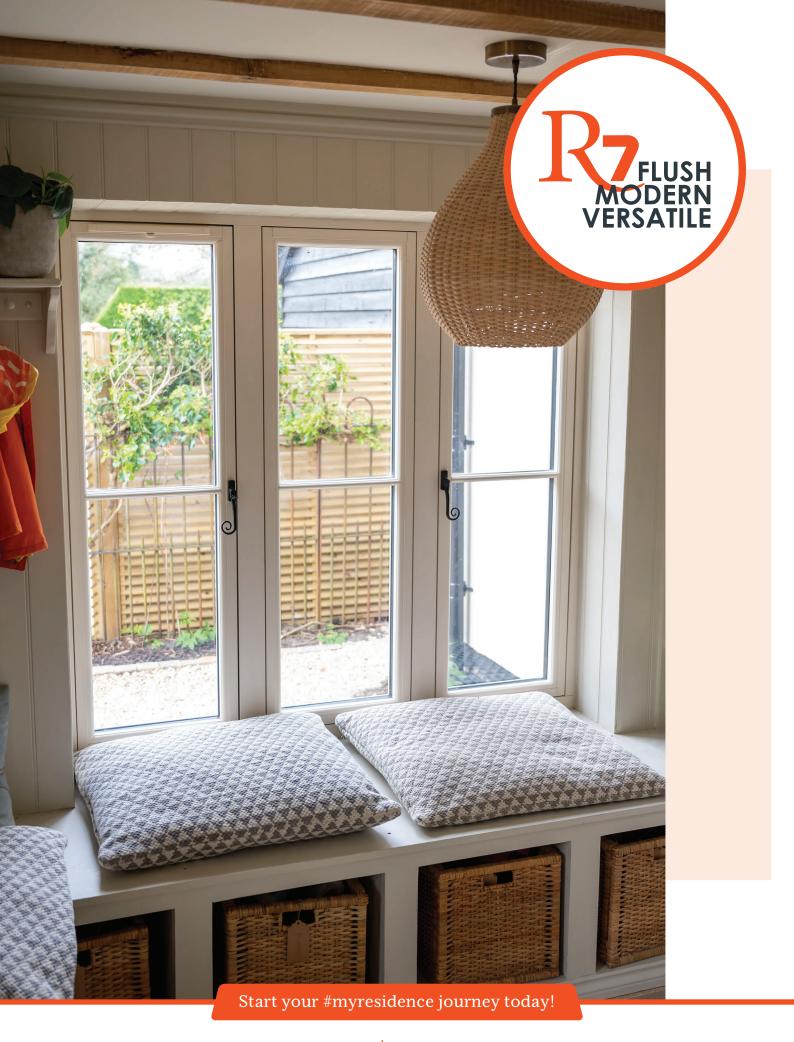

## **FEATURES & BENEFITS**

Elegant flush sash exterior and interior gives R7 its chic modern appearance and versatility to be used for both contemporary new builds and traditional homes alike. All glass sightlines are perfectly equal providing symmetry for a timeless kerb side appeal.

1

75mm frame with 7 chambers makes Residence 7 strong plus thermally and acoustically efficient.

Dedicated window and door sashes, doors are available as open-in, open-out and engineered.

Fully flush internally & externally.